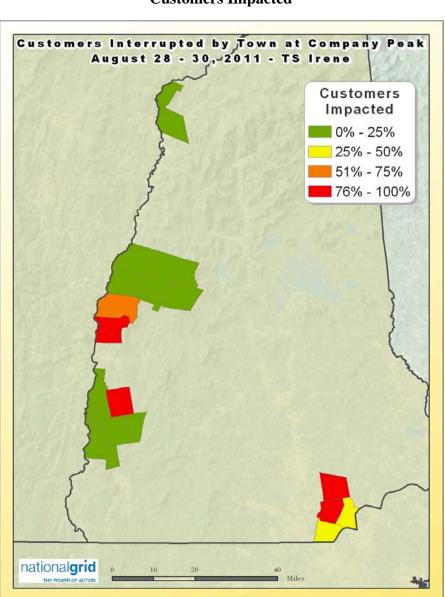

#### 2. <u>Summary of the Extent of the Storm Damage</u>

Due to the severe wind and downed trees, a number of National Grid's customers were without power from Sunday, August 28, 2011 until Wednesday, August 30, 2011. See Figure 1 for peak outages by town.

Figure 1 Tropical Storm Irene Customers Impacted At the peak, on August 28, 2011, approximately 11,400 customers were interrupted. In response to these peak outages, crews for New Hampshire were comprised of eight internal distribution line crews and a peak of 24 contractor crews. All of the 24 contractor crews were mobilized by the morning of August 29th. For tree crews, National Grid mobilized a peak of 19 contractor tree crews. On August 28th, seven tree crews were working in New Hampshire. By the morning of August 29th, the total number of tree crews had increased to 19. In addition to utilizing National Grid employees, National Grid mobilized a total of 5 wires down personnel.

Ninety percent (90%) of those peak customers were restored by August 29th, at approximately 11 a.m. All remaining customers were restored by August 30th. A total of approximately 15,300 of National Grid's customers were impacted at different times over the course of the Tropical Storm Irene storm event as shown in Figure 2, which reflects the cumulative interruptions and restorations experienced by customers throughout the event.

Figure 2 Tropical Storm Irene Customers Without Power

In all, National Grid experienced 128 events, with approximately 15,300 total customers interrupted during the August 28, 2011 storm. See Exhibit 1, attached to this document, which is a table that details the event log for the storm and observed damage to National Grid's distribution system by feeder.