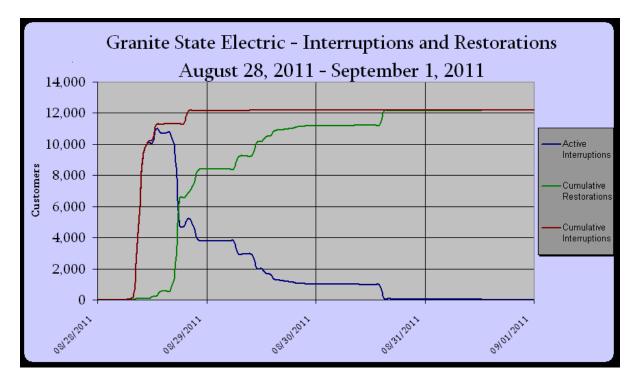

Ninety percent (90%) of those peak customers were restored by August 29th, at approximately 11 a.m. All remaining customers were restored by August 30th. A total of approximately 15,300 of National Grid's customers were impacted at different times over the course of the Tropical Storm Irene storm event as shown in Figure 2, which reflects the cumulative interruptions and restorations experienced by customers throughout the event.

Figure 2 Tropical Storm Irene Customers Without Power

In all, National Grid experienced 128 events, with approximately 15,300 total customers interrupted during the August 28, 2011 storm. See Exhibit 1, attached to this document, which is a table that details the event log for the storm and observed damage to National Grid's distribution system by feeder.