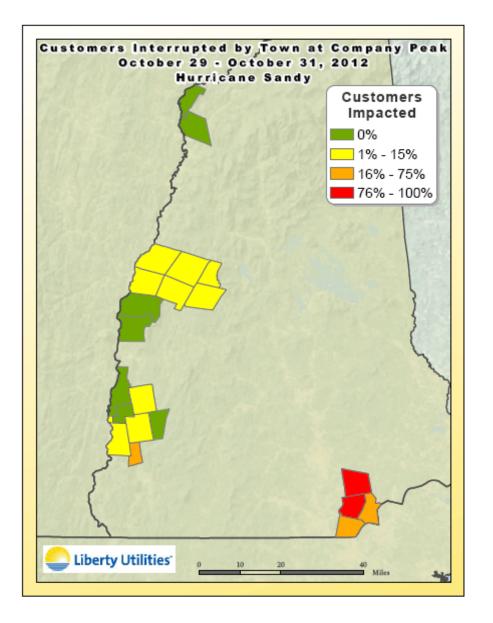

In 2012, there was one qualifying "major storm," which was the Hurricane Sandy storm ("Hurricane Sandy") that occurred on October 29, 2012. Hurricane Sandy affected approximately 13,142 customers, causing interruptions in 14 of the 21 New Hampshire communities served by the Company. Although the storm created significant interruptions in the Company's service territory, all customers were restored by October 31, 2012. In addition, as reflected in this report, the Company incurred additional charges in 2012 related to the August 2011 Hurricane Irene storm event and the October 29, 2011 snow storm which occurred while Granite State Electric was owned by National Grid.