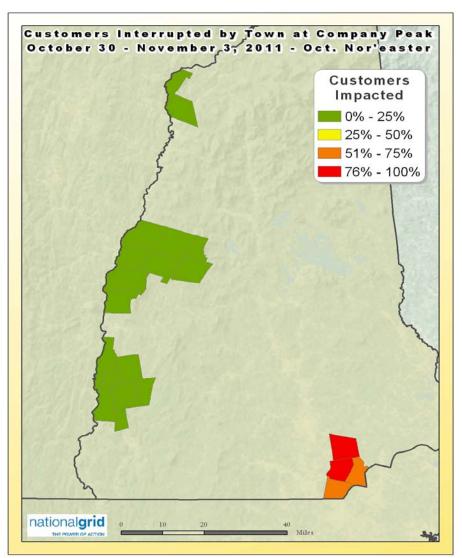

#### 2. <u>Summary of the Extent of the Storm Damage</u>

Due to the severe snow, wind and downed trees, a number of National Grid's customers were without power from Sunday, October 30, 2011 until Thursday, November 3, 2011. See Exhibit 1 for peak outages by Town.

Figure 1 October 29, 2011 Snow Storm Customers Impacted

At the peak on October 30, 2011, approximately 13,300 customers were interrupted. In response to these peak outages, crews for New Hampshire were comprised of eight

Ninety percent (90%) of those peak customers were restored by November 1st, at approximately 8 p.m. All remaining customers were restored by late in the day on November 3rd. A total of approximately 16,900 of National Grid's customers were impacted at different times over the course of the October snow storm, as shown on Figure 2, which reflects the cumulative interruptions and restorations experienced by customers throughout the event.

Figure 2 October 29, 2011 Snow Storm Customers Without Power

In all, National Grid experienced 221 events, with approximately 16,900 total customers interrupted during the October 29, 2011 snow storm. See Exhibit 1, attached to this