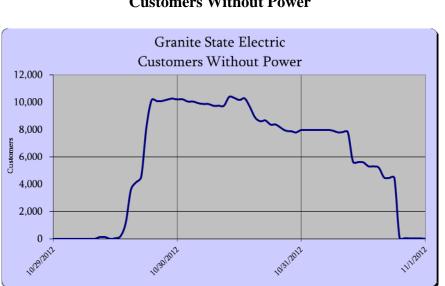

In 2012, there was one qualifying "major storm," which was the Hurricane Sandy storm ("Hurricane Sandy") that occurred on October 29, 2012. Hurricane Sandy affected approximately 13,142 customers, causing interruptions in 14 of the 21 New Hampshire communities served by the Company. Although the storm created significant interruptions in the Company's service territory, all customers were restored by October 31, 2012. In addition, as reflected in this report, the Company incurred additional charges in 2012 related to the August 2011 Hurricane Irene storm event and the October 29, 2011 snow storm which occurred while Granite State Electric was owned by National Grid.