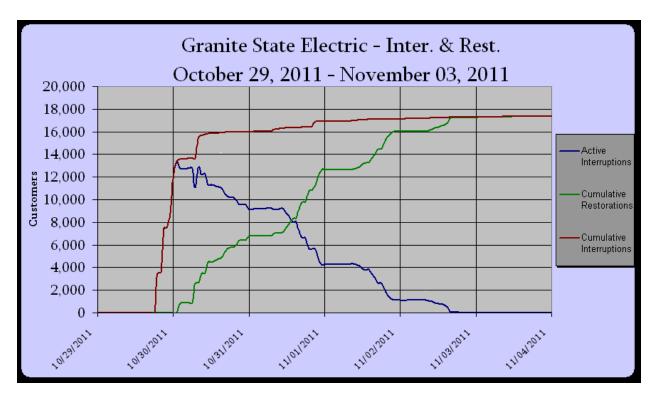

Ninety percent (90%) of those peak customers were restored by November 1st, at approximately 8 p.m. All remaining customers were restored by late in the day on November 3rd. A total of approximately 16,900 of National Grid's customers were impacted at different times over the course of the October snow storm, as shown on Figure 2, which reflects the cumulative interruptions and restorations experienced by customers throughout the event.

Figure 2 October 29, 2011 Snow Storm Customers Without Power

In all, National Grid experienced 221 events, with approximately 16,900 total customers interrupted during the October 29, 2011 snow storm. See Exhibit 1, attached to this